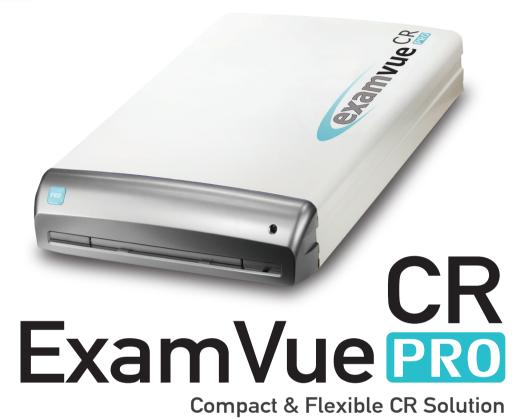

## 70 large (35x43cm) plates per hour Available Speeds 50 large (35x43cm) plates per hour Resolution 16-bits per pixel, 65,535 graytones - FDA510(k), CE, UL, cUL, FCC Regulatory Approvals Not approved for mammography Simple and intuitive ExamVue Acquire Software DICOM store/send to any DICOM destination Annotations and study notes and measuring tools Cost savings by eliminating film and chemistry Increase productivity **Features** High quality images Wall mount option for limited space Automatic cassette and plate handling Temperature: 15~30°C (59~86°F) Temperature gradient 0.5°C/min **Operating Conditions** ■ Humidity: 15~95 RH Magnetic field: max 1,260 micro tesla

Full range of image distribution & output

Support various screen resolutions for notebook or tablet PCs

ExamVue CR PRO

www.vkforcesolutions.com
Email: sales@vkforcesolutions.com