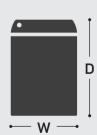

X-Ray Grid



Radiography System



Software



**Computed Radiography** 



Processor



X-Ray Accessories



**RF Treatment** 



**Diagnostics** 



- · Crystal clear image quality
- · Compact, lightweight and wall-mountable to fit anywhere
- Superior scanning speed and process



#### **Dimensions**

D 803mm (31.6")

W 456mm (17.9")

H 134mm (5.4")







### Cassette Sizes

35x43cm, 24x30cm and 18x24cm

(default option consists of two 35x43cm)

Auto-alignment after transportation

#### **Specifications**

## 70 large (35x43cm) plates per hour Available Speeds 50 large (35x43cm) plates per hour Resolution 16-bits per pixel, 65,535 graytones - FDA510(k), CE, UL, cUL, FCC Regulatory Approvals Not approved for mammography Simple and intuitive ExamVue Acquire Software DICOM store/send to any DICOM destination Annotations and study notes and measuring tools Cost savings by eliminating film and chemistry Increase productivity **Features** High quality images Wall mount option for limited space Automatic cassette and plate handling Temperature: 15~30°C (59~86°F) Tempera