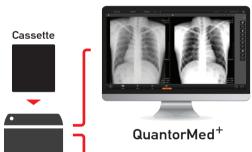

### Cassette Sizes

35x43cm, 24x30cm and 18x24cm

(default option consists of two 35x43cm)

Auto-alignment after transportation

# Quantor<sup>+</sup> Imaging Software

for Medical & Veterinary

QuantorVet+

Next-generation touch-screen user interface

Streamlined intuitive workflow

Automation using DICOM work list server

Position auto-matching